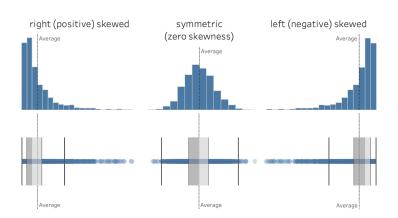

| 0.5  | 0.5                                              | -0.7 |
| UK                               | 3.6                              | 0.3  | 0.4                                              | -0.2 |
| Japan                            | 1.7                              | 1.6  | 0                                                | -0.1 |
| <b>Emerging Market Economies</b> | 3.7                              | 3.7  | 0.1                                              | -0.2 |
| China                            | 3.2                              | 4.4  | -0.1                                             | -0.2 |
| India*                           | 6.8                              | 6.1  | -0.6                                             | 0    |

## Measures of central tendency and spread



## **Graphs and Visualisation**



#### 2. Inferential Statistics

#### **Hypothesis Testing**



#### **Estimation**

#### LINEAR REGRESSION



#### 3. Big Data Analytics (AI/ML)

#### Classification



#### **Clustering**



## Government Data



#### **ACM India Summer School 2025**

सिंह पुन स्रमजन सिंह, निवासी परियाला, याइमकीपर के पद पर कार्यत, सिंजाई विज्ञाण, पेजाव सरकार ... यानिकाकती

#### वीजी भ

1 मुख्य स्वित , पंजाल सरकार , पंजाब सिवित

2. अमुख सचिव, सिंगाई विभाग, पंजाब, चंडीगढ

3. आगुरत , सिंचाई विभाग, पंजाब , पंजाब सिवित स्विवालय , येडीगढ़

प्रतिवादी की ओर से अत्यंत सम्मानपूर्वक प्रस्तुत-

#### याचिका के परा 1 का उतार -

मह स्वीकार किया आता है कि गानिकाकती, शेटित सिंड, सिंग्वार्ड विभाग, पंजाब में टाइमकीपर के क्रिय में कार्मरत हैं, और उन्होंने 20वर्ष की सेवा प्रती करली है। टाल