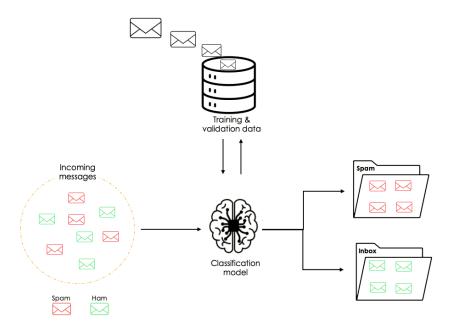

|
| Japan                            | 1.7                              | 1.6  | 0                                                | -0.1 |
| <b>Emerging Market Economies</b> | 3.7                              | 3.7  | 0.1                                              | -0.2 |
| China                            | 3.2                              | 4.4  | -0.1                                             | -0.2 |
| India*                           | 6.8                              | 6.1  | -0.6                                             | 0    |

## Measures of central tendency and spread



## **Graphs and Visualisation**



#### 2. Inferential Statistics

#### **Hypothesis Testing**



#### **Estimation**

#### LINEAR REGRESSION



#### 3. Big Data Analytics (AI/ML)

#### Classification



#### **Clustering**



## Government Data



#### **ACM India Summer School 2025**

सिंह पुन स्रमजन सिंह, निवासी परियाला, याइमकीपर के पद पर कार्यत, सिंजाई विज्ञाण, पेजाव सरकार ... यानिकाकती

#### वीजी भ

1 मुख्य स्वित , पंजाल सरकार , पंजाब सिवित

2. अमुख सचिव, सिंगाई विभाग, पंजाब, चंडीगढ

3. आगुरत , सिंचाई विभाग, पंजाब , पंजाब सिवित स्विवालय , येडीगढ़

प्रतिवादी की ओर से अत्यंत सम्मानपूर्वक प्रस्तुत-

#### याचिका के परा 1 का उतार -

मह स्वीकार किया आता है कि गानिकाकती, शेटित सिंड, सिंग्वार्ड विभाग, पंजाब में टाइमकीपर के क्रिय में कार्मरत हैं, और उन्होंने 20वर्ष की सेवा प्रती करली है। टालांकि, यह स्पाष्ट कप से अस्वीकार किया आता है कि 11 मानिका 2025 द्वार्व के अनुसार दूसरे टाइम स्केल के हकदार हैं। उसरे राइम क्रकेल के लिए दावा पंजाब कि चार्ड विभाग लाओं के लिए अनुदान हतु विशिष्ट कार्ने निर्ध